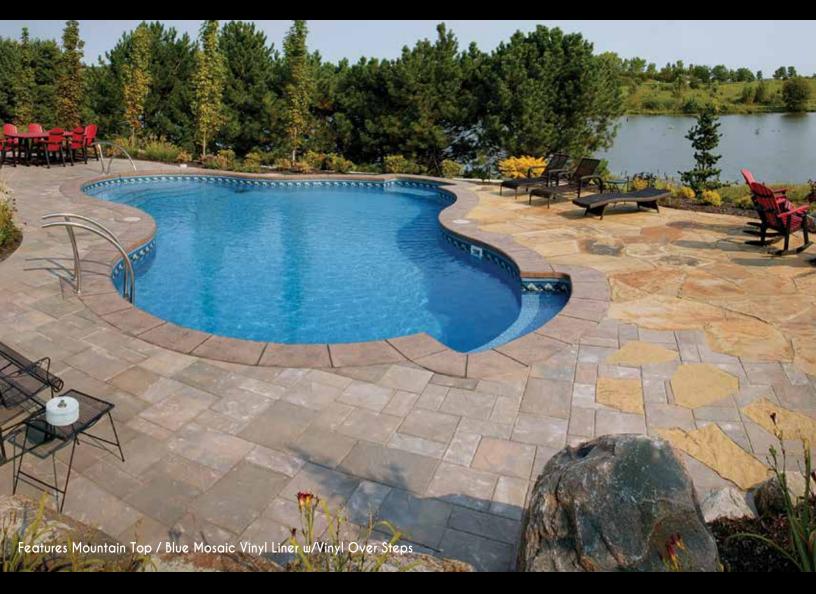

## VINYL OVER STEPS CREATE A BEAUTIFUL POOL ENTRY

To fully integrate your steps with the look of your liner, the vinyl liner Over Step is a perfect choice; and a great step for pools with automatic safety covers.

Our Polymer or Steel Vinyl Over Steps are more than just a swimming pool step. You can choose to combine them with a bench for a customized poolscape. Since your pool liner goes right over the modular frame, you'll have the uninterrupted beauty of your liner pattern throughout the entire pool.