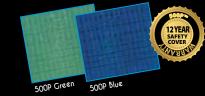

#### 500P™ Lite Duty Solid Vinyl 12 Year Warranty

Our lite weight 7 oz. solid polyester vinyl cover will provide a 100% barrier from the sun. The light weight material is easy to handle, and is UV and mildew resistant.