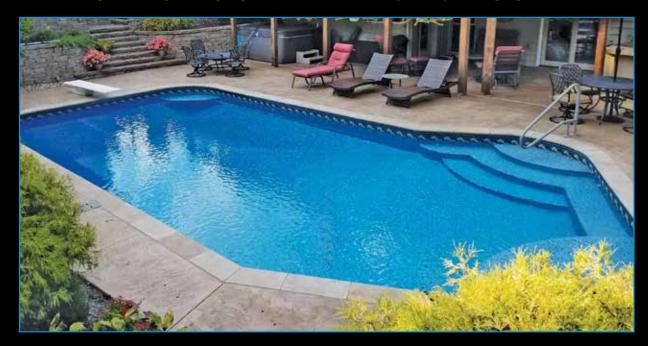

## MORE CREATIVE. LESS COOKIE-CUTTER.

Think about how your pool will be used. If you're looking for fitness and exercise and have limited space, maybe a small rectangle pool is just the ticket, or a 48" deep sport pool.

If you want to use your pool as an entertainment centerpiece, maybe a larger Rectangle or True-L shape will work best. Do you want to invoke a more natural scene in your yard?

Go for a Riviera or San Luis Rey design.

Take a look at the variety of standard shapes available from Fort Wayne Pools, or dream up your own, then visit your local Strong Support dealer... to turn your ideas into reality.

LAZY-L 6" RADIUS AND 2' RADIUS 14' x 28' 16' x 32' 18' x 40' 20' x 42'