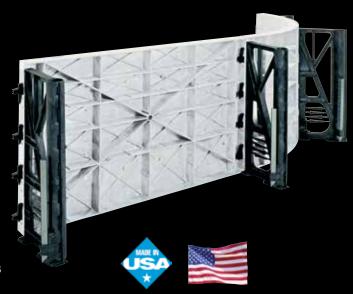

#### 100% CORROSION FREE

The Elite structural polymer wall panels are, in many ways, as strong as steel and 100% corrosion free, made to withstand the elements. Three times the ribbing of our competitors' walls give the Fort Wayne Pools polymer walls unrivaled strength.

Improved rigid polymer panels:

- 100% Corrosion FREE
- Minimize Thermal Expansion
- Reduce Bowing and Deflection
- Are Easier to Build and Maintain True Walls
- Perfect for use with salt water generators.

#### A Wall of Strength

The Elite Pool wall panels use totally corrosion free, unique rigid composite polymer; similar to materials used to increase strength, resilience and durability in sports equipment, automobiles and aircraft.

The Elite polymer wall panels combine this advanced material technology with innovative design to provide premium performance and longevity.

#### **Braces for Support**

Supporting the panels and your decking are the braces – part of the patented Reliance® deck support system. Polymer braces are attached directly to the wall panels every three to six feet. When filled with concrete, these braces create a pillar support system similar to the kind used to support bridges. The braces ensure that your pool retains its shape and prevents your deck from settling.