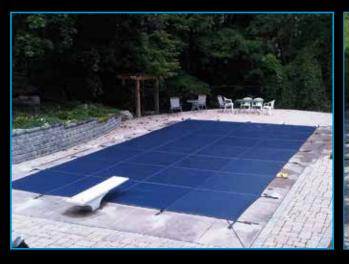

## THE RIGHT COVER TO FIT YOUR NEEDS... AND YOUR POOL!

More Protection.

Less Concern.

Latham offers mesh covers for maximum drainage and solid covers that block 100% of sunlight – in a variety of material weights and colors. All can be custom designed to fit any size or shape pool precisely, including any special features such as raised walls, diving boards, steps, and rails.

# OUR SAFETY COVER FABRIC COLLECTION

We designed our Safety Covers to protect both your pool and your family.

Our pool covers are manufactured to your specific pool size and shape.

A properly installed safety cover will help prevent accidental intrusion by children and pets.

### 1000V™ Heavy Duty Solid Vinyl 15 Year Warranty

Our solid polyester vinyl cover is a complete barrier to sunlight, dirt, debris, and water. Heavy-duty construction provides protection from the elements and prevents algae growth, which helps for faster spring pool openings.