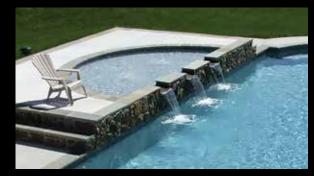

### Spillover Spas & Tanning Ledges

If you like being on the cutting edge of things, how about including our newest addition, fiberglass spillover spas and ledges, in your vinyl pool!

Each spillover is built with the strength of fiberglass, and perfect for adding style and function to any pool design.

Sapphire Blue G2

| NAME                     | DESCRIPTION                                                       | SIZE        |
|--------------------------|-------------------------------------------------------------------|-------------|
| Semicircle Tanning Ledge | 3 - 12" Spillways                                                 | 8'4" x 16'  |
| Placid Spillover Spa     | 1 - 18" Spillway, Plumbed with 8 Jets, Skimmer,<br>Bottom Suction | 8'4" x 9'4" |
| Royal Spillover Spa      | 1 - 18" Spillway, Plumbed with 8 Jets, Skimmer,                   | 8'10" x 10' |
|                          | <b>Bottom Suction</b>                                             |             |