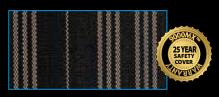

#### 9000MX™ Max Shade Mesh 25 Year Warranty\*

The 9000MX is engineered for a new level of protection. Built with reinforced mesh, box stitched thread at critical webbing joints and equipped with heavy-duty suspension, this cover is designed to exceed expectations and is appropriate for demanding applications.