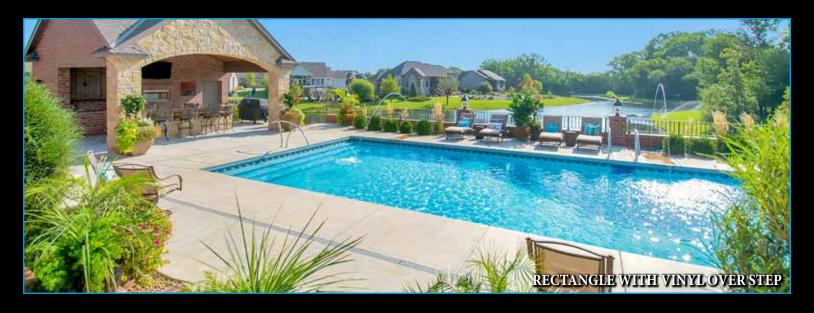

## VINYL OVER STEPS CREATE A BEAUTIFUL POOL ENTRY

To fully integrate your steps with the look of your liner, the vinyl liner Over Step is a perfect choice; and a great step for pools with automatic safety covers.

Our Polymer or Steel Vinyl Over Steps are more than just a swimming pool step. You can choose to combine them with a bench for a customized poolscape. Since your pool liner goes right over the modular frame, you'll have the uninterrupted beauty of your liner pattern throughout the entire pool.

Ask your dealer for a full list of step shapes and types available, or custom create your own.

BUILT-IN BEAUTY VINYL OVER STEPS

### SIMPLE ELEGANCE

It's so easy to add elegance to your Fort Wayne Pool. Consider our Vinyl Over Step systems for a beautiful, uninterrupted liner pattern across your pool, and to build steps customized to your design specifications. Ask your dealer for details.