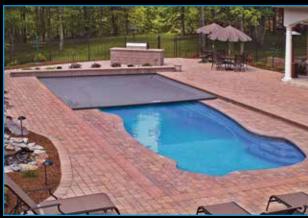

## THE AUTOMATIC CHOICE FOR SAFETY, SAVINGS, AND CONVENIENCE!

#### Custom designed to fit your pool

A Coverstar or Pool Cover Specialists automatic safety cover is custom designed to fit your pool. Multiple track options and eleven different fabric colors allow you to choose the system that best fits your pool and backyard.

## AUTOMATIC SAFETY COVERS FOR SAFETY, SAVINGS, & CONVENIENCE...

A backyard swimming pool is the ultimate source of family fun! But when it comes to children and pets, it is also the source of safety concerns. No parent can be watching over the pool every minute. No fence or alarm can prevent a child from getting access to an unsupervised pool. A Coverstar® or Pool Cover Specialists® automatic safety pool cover can!

## THE RIGHT COVER TO FIT YOUR NEEDS... AND YOUR POOL!

More Protection.

Less Concern.

Latham offers mesh covers for maximum drainage and solid covers that block 100% of sunlight – in a variety of material weights and colors. All can be custom designed to fit any size or shape pool precisely, including any special features such as raised walls, diving boards, steps, and rails.