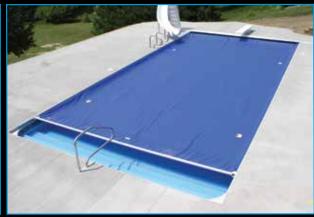

## THE AUTOMATIC CHOICE FOR SAFETY, SAVINGS, AND CONVENIENCE!

#### Custom designed to fit your pool

A Coverstar or Pool Cover Specialists automatic safety cover is custom designed to fit your pool. Multiple track options and eleven different fabric colors allow you to choose the system that best fits your pool and backyard.

## AUTOMATIC SAFETY COVERS FOR SAFETY, SAVINGS, & CONVENIENCE...

A backyard swimming pool is the ultimate source of family fun! But when it comes to children and pets, it is also the source of safety concerns. No parent can be watching over the pool every minute. No fence or alarm can prevent a child from getting access to an unsupervised pool. A Coverstar® or Pool Cover Specialists® automatic safety pool cover can!

## THE RIGHT COVER TO FIT YOUR NEEDS... AND YOUR POOL!

More Protection.

Less Concern.

Latham offers mesh covers for maximum drainage and solid covers that block 100% of sunlight – in a variety of material weights and colors. All can be custom designed to fit any size or shape pool precisely, including any special features such as raised walls, diving boards, steps, and rails.