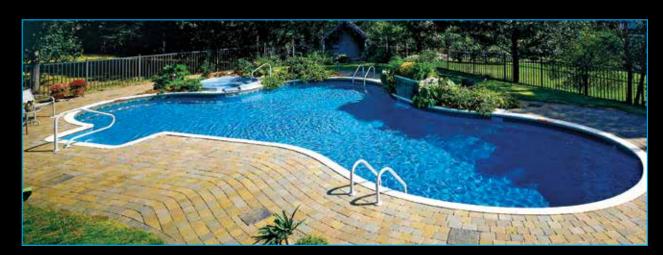

## MORE CREATIVE. LESS COOKIE-CUTTER.

Think about how your pool will be used. If you're looking for fitness and exercise and have limited space, maybe a small rectangle pool is just the ticket, or a 48" deep sport pool.

If you want to use your pool as an entertainment centerpiece, maybe a larger Rectangle or True-L shape will work best. Do you want to invoke a more natural scene in your yard?

Go for a Riviera or San Luis Rey design.