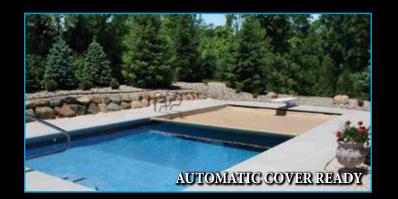

If keeping your pool safe is a priority, consider designs that incorporate an automatic safety cover. These covers can be incorporated into most designs and provide a safety barrier that is safer than a fence. They also provide other benefits like savings on heating, chemicals, and less maintenance.

## VINYL OVER STEPS CREATE A BEAUTIFUL POOL ENTRY

To fully integrate your steps with the look of your liner, the vinyl liner Over Step is a perfect choice; and a great step for pools with automatic safety covers.

## THE AUTOMATIC CHOICE FOR SAFETY, SAVINGS, AND CONVENIENCE!

## AUTOMATIC SAFETY COVERS FOR SAFETY, SAVINGS, & CONVENIENCE...

A backyard swimming pool is the ultimate source of family fun! But when it comes to children and pets, it is also the source of safety concerns. No parent can be watching over the pool every minute. No fence or alarm can prevent a child from getting access to an unsupervised pool. A Coverstar® or Pool Cover Specialists® automatic safety pool cover can!