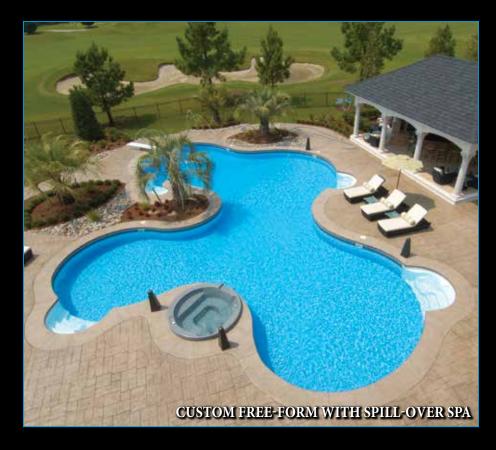

## MORE CREATIVE. LESS COOKIE-CUTTER.

Think about how your pool will be used. If you're looking for fitness and exercise and have limited space, maybe a small rectangle pool is just the ticket, or a 48" deep sport pool.

If you want to use your pool as an entertainment centerpiece, maybe a larger Rectangle or True-L shape will work best. Do you want to invoke a more natural scene in your yard?

Go for a Riviera or San Luis Rey design.

Take a look at the variety of standard shapes available from Fort Wayne Pools, or dream up your own, then visit your local Strong Support dealer... to turn your ideas into reality.

LAZY-L 6" RADIUS AND 2' RADIUS 14' x 28' 16' x 32' 18' x 40' 20' x 42'