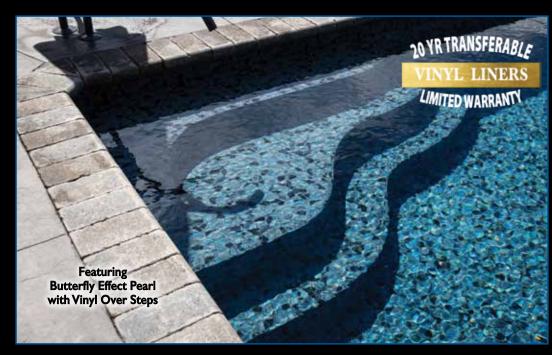

## VINYL OVER STEPS CREATE A BEAUTIFUL POOL ENTRY

To fully integrate your steps with the look of your liner, the vinyl liner Over Step is a perfect choice; and a great step for pools with automatic safety covers.

Our Polymer or Steel Vinyl Over Steps are more than just a swimming pool step. You can choose to combine them with a bench for a customized poolscape. Since your pool liner goes right over the modular frame, you'll have the uninterrupted beauty of your liner pattern throughout the entire pool.

Ask your dealer for a full list of step shapes and types available, or custom create your own.

BUILT-IN BEAUTY VINYL OVER STEPS