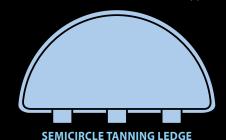

### Spillover Spas & Tanning Ledges

If you like being on the cutting edge of things, how about including our newest addition, fiberglass spillover spas and ledges, in your vinyl pool!

Each spillover is built with the strength of fiberglass, and perfect for adding style and function to any pool design.

Sapphire Blue G2

| NAME                     | DESCRIPTION                                                       | SIZE        |
|--------------------------|-------------------------------------------------------------------|-------------|
| Semicircle Tanning Ledge | 3 - 12" Spillways                                                 | 8'4" x 16'  |
| Placid Spillover Spa     | 1 - 18" Spillway, Plumbed with 8 Jets, Skimmer,<br>Bottom Suction | 8'4" x 9'4" |
| Royal Spillover Spa      | 1 - 18" Spillway, Plumbed with 8 Jets, Skimmer,                   | 8'10" x 10' |
|                          | <b>Bottom Suction</b>                                             |             |