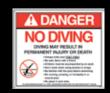

- Safety ropes, which should remain in place at all times;
- 2. "No Diving" signs, which are provided and should be installed in accordance with instructions included on the coping or liner, where they are clearly visible;
- 3. An area sign is provided and must be permanently and conspicuously affixed in the pool area where all users can see it;
- Necessary means of exit and entry into the pool;
- Fencing with a self-latching gate, and other barriers that can assist in preventing unsupervised access to the pool by children;
- 6. Approved drain covers and other devices to protect against suction entrapment;
- Minimum required inlets and returns to ensure proper
- 8. Appropriate in pool lighting if the pool will be used after dark.

- · PHTA "Sensible Way" Book
- Vinyl Swimming Pool Liner-Warranty"Children Aren't Waterproof" Book
- · "No Diving" Labels
- Area Sign

Make sure your builder supplies you with all of the safety information that accompanies your pool and that you install the enclosed warning stickers and area sign where they can be clearly visible to all who use the pool.