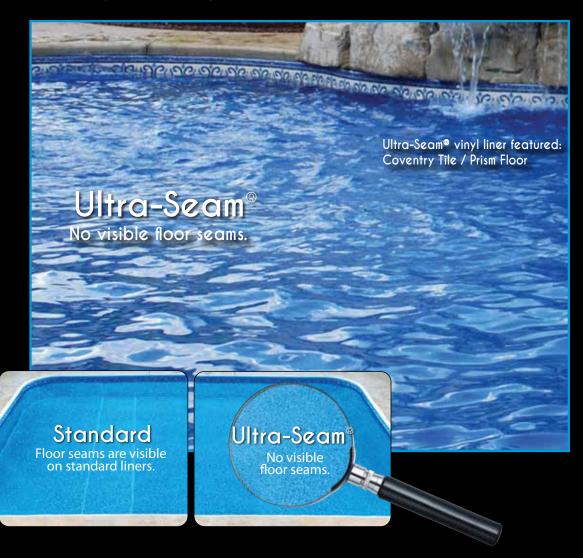

## STANDARD ON EVERY FORT WAYNE POOLS LINER

The strongest seams you'll never see! Over 500,000 installs!

Standard pool liners present visible lines on the pool floor at the seams which ultimately detract from the beauty of the pool. Our innovative Ultra-Seam® technology elevates our liners to an entirely new category.

This exclusive process makes floor seams stronger and virtually invisible, so there's nothing that gets in the way of the picture perfect beauty of your pool! Now standard on every Fort Wayne Pools Liner.

For more information, ask your dealer about Ultra-Seam!