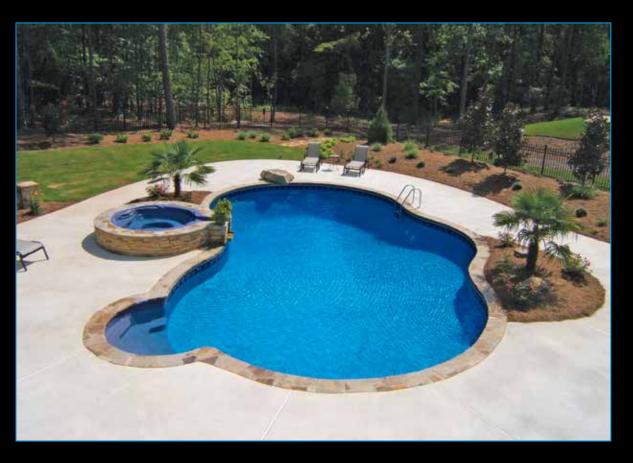

## MORE CREATIVE. LESS COOKIE-CUTTER.

Think about how your pool will be used. If you're looking for fitness and exercise and have limited space, maybe a small rectangle pool is just the ticket, or a 48" deep sport pool.

If you want to use your pool as an entertainment centerpiece, maybe a larger Rectangle or True-L shape will work best. Do you want to invoke a more natural scene in your yard?

Go for a Riviera or San Luis Rey design.

Take a look at the variety of standard shapes available from Fort Wayne Pools, or dream up your own, then visit your local Strong Support dealer... to turn your ideas into reality.

LAZY-L 6" RADIUS AND 2' RADIUS 14' x 28' 16' x 32' 18' x 40' 20' x 42'