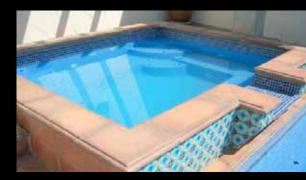

## SOMETHING NEW AND EXCITING

### Spillover Spas & Tanning Ledges

If you like being on the cutting edge of things, how about including our newest addition, fiberglass spillover spas and ledges, in your vinyl pool!

Each spillover is built with the strength of fiberglass, and perfect for adding style and function to any pool design.

Sapphire Blue G2

| NAME                     | DESCRIPTION                                                       | SIZE        |
|--------------------------|-------------------------------------------------------------------|-------------|
| Semicircle Tanning Ledge | 3 - 12" Spillways                                                 | 8'4" x 16'  |
| Placid Spillover Spa     | 1 - 18" Spillway, Plumbed with 8 Jets, Skimmer,<br>Bottom Suction | 8'4" x 9'4" |
| Royal Spillover Spa      | 1 - 18" Spillway, Plumbed with 8 Jets, Skimmer,                   | 8'10" x 10' |
|                          | <b>Bottom Suction</b>                                             |             |