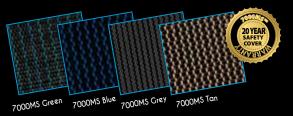

#### 7000MS™ High Shade Mesh 20 Year Warranty\*

A light-weight, ultra-fine weave mesh blocks 99% of sunlight and filters fine dirt particles down to 40 microns. Rain and melting snow simple drain through the mesh. Excellent all-climate performance in a low maintenance, easy care cover.