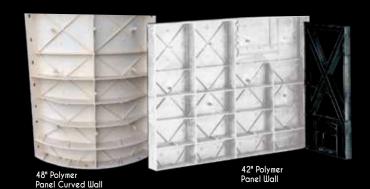

#### 100% CORROSION FREE

The Elite structural polymer wall panels are, in many ways, as strong as steel and 100% corrosion free, made to withstand the elements. Three times the ribbing of our competitors' walls give the Fort Wayne Pools polymer walls unrivaled strength.

Improved rigid polymer panels:

- 100% Corrosion FREE
- Minimize Thermal Expansion
- Reduce Bowing and Deflection
- Are Easier to Build and Maintain True Walls
- Perfect for use with salt water generators.

## ELITE POLYMER PANELS WON'T RUST, ROT, DENT, OR CORRODE

#### A Wall of Strength

The Elite Pool wall panels use totally corrosion free, unique rigid composite polymer; similar to materials used to increase strength, resilience and durability in sports equipment, automobiles and aircraft.

## More swim depth! More water for play!

If greater water depth is what you need, take a look at our new 48" wall. Our 48" wall provides additional water depth in the shallow end of the pool; perfect for games, swimming laps, exercising, or just plain fun.

\*Offering shown in 42" wall height. Contact your Latham Representative for Complete 48" options.

Ask about our sport pools, designed especially for the active family wanting less deep end and more play area.