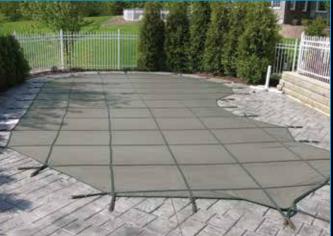

## THE RIGHT COVER TO FIT YOUR NEEDS... AND YOUR POOL!

More Protection.

Less Concern.

Latham offers mesh covers for maximum drainage and solid covers that block 100% of sunlight – in a variety of material weights and colors. All can be custom designed to fit any size or shape pool precisely, including any special features such as raised walls, diving boards, steps, and rails.

# OUR SAFETY COVER FABRIC COLLECTION

We designed our Safety Covers to protect both your pool and your family.

Our pool covers are manufactured to your specific pool size and shape.

A properly installed safety cover will help prevent accidental intrusion by children and pets.

#### 5000M™ Standard Shade Mesh 15 Year Warranty

This durable micro weave fabric has the highest abrasion resistance and tear strength in its class. It filters debris and dirt while allowing water to freely drain through the mesh. A good choice for a combination of protection and value.