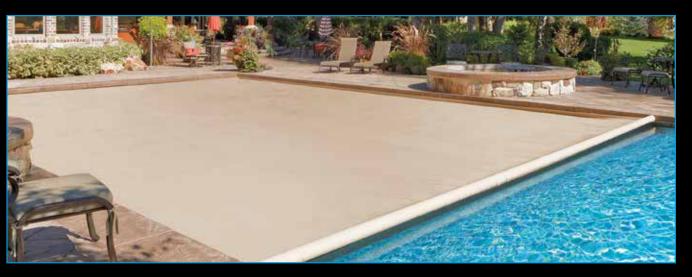

## **ELITE POLYMER**

100% Corrosion Free

#### 100% CORROSION FREE

The Elite structural polymer wall panels are, in many ways, as strong as steel and 100% corrosion free, made to withstand the elements. Three times the ribbing of our competitors' walls give the Fort Wayne Pools polymer walls unrivaled strength.

## ELITE POLYMER PANELS WON'T RUST, ROT, DENT, OR CORRODE