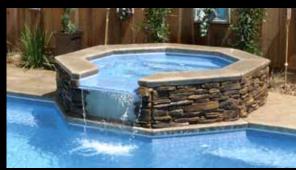

## SOMETHING NEW AND EXCITING

### Spillover Spas & Tanning Ledges

If you like being on the cutting edge of things, how about including our newest addition, fiberglass spillover spas and ledges, in your vinyl pool!

Each spillover is built with the strength of fiberglass, and perfect for adding style and function to any pool design.

Sapphire Blue G2

| NAME                     | DESCRIPTION                                                       | SIZE        |
|--------------------------|-------------------------------------------------------------------|-------------|
| Semicircle Tanning Ledge | 3 - 12" Spillways                                                 | 8'4" x 16'  |
| Placid Spillover Spa     | 1 - 18" Spillway, Plumbed with 8 Jets, Skimmer,<br>Bottom Suction | 8'4" x 9'4" |
| Royal Spillover Spa      | 1 - 18" Spillway, Plumbed with 8 Jets, Skimmer,                   | 8'10" x 10' |
|                          | <b>Bottom Suction</b>                                             |             |