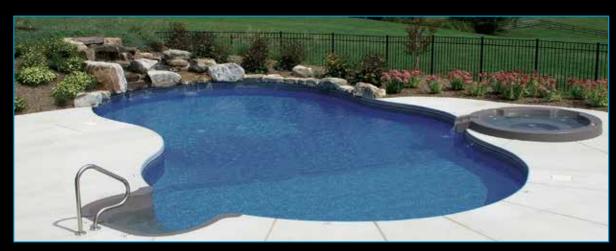

## MORE CREATIVE. LESS COOKIE-CUTTER.

Think about how your pool will be used. If you're looking for fitness and exercise and have limited space, maybe a small rectangle pool is just the ticket, or a 48" deep sport pool.

If you want to use your pool as an entertainment centerpiece, maybe a larger Rectangle or True-L shape will work best. Do you want to invoke a more natural scene in your yard?

Go for a Riviera or San Luis Rey design.